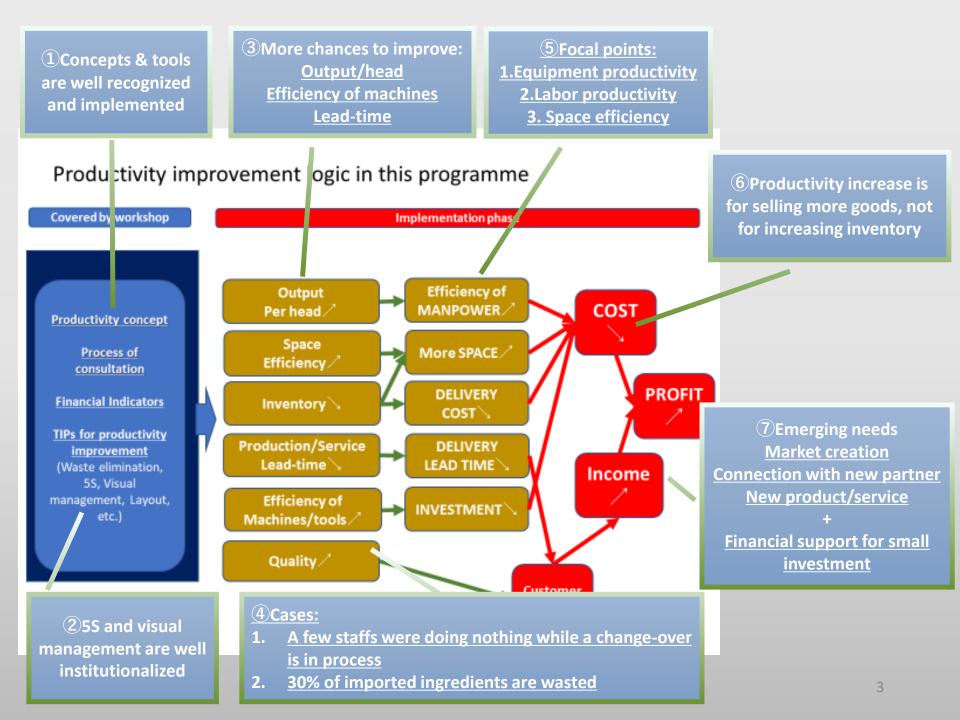

# Common "cross-cutting" issues identified under this project Shorten the time for change-over Wasting motions and walking of workers Better attitude of workers / organizational mind-set etc.

#### **Business context in Mauritius**

Companies' doors are closed to share knowledge.

Isolation: Issues & best practices are not widely shared.

#### "Multi-industrial working group" in specific manufacturing issues

- On-line members' discussion of the specific issue
- Mutual advising, consultation & learning
- Application of best practices in a different industry