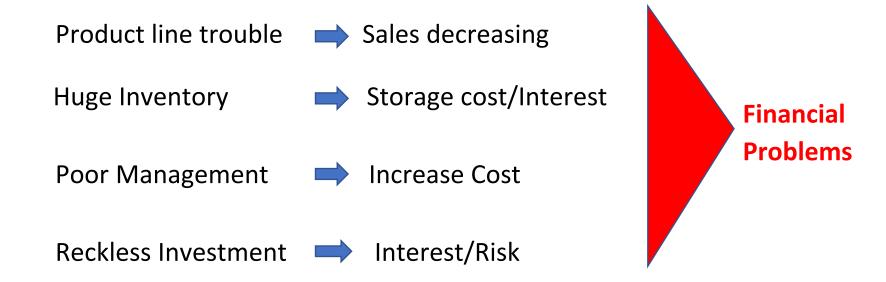

# Financial Problem always has a reason

• Financial problem is just only the result of other problems

# Case 1 Huge Inventory

## Inventory bigger than Annual sales

This means that inventory cannot be sold within 1 year and since inventory usually continues to increase during such period, inventory shall be increasing more and more....

# Case 2 : Increased Cost

In some cases, administrative expenses have increased significantly.

# Case 3 : Reckless Investment

Investment is indispensable for the growth of a company, but in some companies, the purpose of investment is reckless and does not lead to corporate growth.

For example, for company suffer decreasing sales year by year.